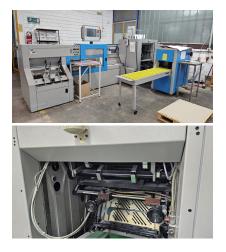

## MULLER MARTINI VENTURA 3215 | 2007

| Year          | 2007                                                                                                                                                                                                                                                                                                                                                                                                                                   |
|---------------|----------------------------------------------------------------------------------------------------------------------------------------------------------------------------------------------------------------------------------------------------------------------------------------------------------------------------------------------------------------------------------------------------------------------------------------|
| View          | In production                                                                                                                                                                                                                                                                                                                                                                                                                          |
| Availability  | 5/2024                                                                                                                                                                                                                                                                                                                                                                                                                                 |
| Specification | Feeder and/or knife<br>opening, Innovative sewing<br>system, Patented loop<br>formation with compressed<br>air, Quick change between<br>different type of stitches,<br>Equipped with: Suction<br><b>s</b> opening 4 + 4 for products<br>with or without over fold,<br>Optical scanning system,<br>Additional parts for<br>processing of thin printing,<br>Stacker delivery, Max<br>signature length: 510mm,<br>Max. speed: 12,000/hour |