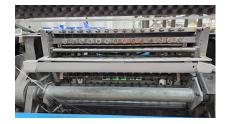

## MULLER MARTINI VENTURA 3215 | 2007

| Year          | 2007                                                                                                                                                                                                                                                                                                                                                                                                                                   |
|---------------|----------------------------------------------------------------------------------------------------------------------------------------------------------------------------------------------------------------------------------------------------------------------------------------------------------------------------------------------------------------------------------------------------------------------------------------|
| View          | In production                                                                                                                                                                                                                                                                                                                                                                                                                          |
| Availability  | 5/2024                                                                                                                                                                                                                                                                                                                                                                                                                                 |
| Specification | Feeder and/or knife<br>opening, Innovative sewing<br>system, Patented loop<br>formation with compressed<br>air, Quick change between<br>different type of stitches,<br>Equipped with: Suction<br><b>s</b> opening 4 + 4 for products<br>with or without over fold,<br>Optical scanning system,<br>Additional parts for<br>processing of thin printing,<br>Stacker delivery, Max<br>signature length: 510mm,<br>Max. speed: 12,000/hour |