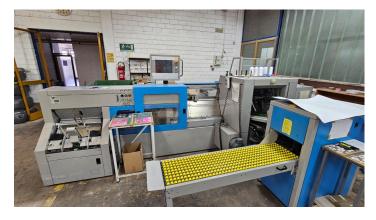

## MULLER MARTINI VENTURA 3215 | 2007

| Year          | 2007                                                                                                                                                                                                                                                                                                                                                                                                                                   |
|---------------|----------------------------------------------------------------------------------------------------------------------------------------------------------------------------------------------------------------------------------------------------------------------------------------------------------------------------------------------------------------------------------------------------------------------------------------|
| View          | In production                                                                                                                                                                                                                                                                                                                                                                                                                          |
| Availability  | 5/2024                                                                                                                                                                                                                                                                                                                                                                                                                                 |
| Specification | Feeder and/or knife<br>opening, Innovative sewing<br>system, Patented loop<br>formation with compressed<br>air, Quick change between<br>different type of stitches,<br>Equipped with: Suction<br><b>s</b> opening 4 + 4 for products<br>with or without over fold,<br>Optical scanning system,<br>Additional parts for<br>processing of thin printing,<br>Stacker delivery, Max<br>signature length: 510mm,<br>Max. speed: 12,000/hour |